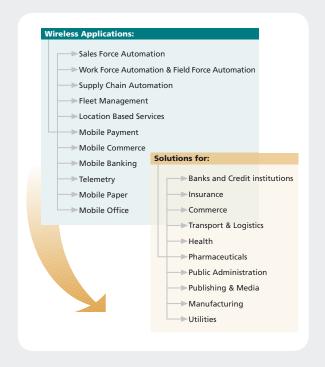

#### **Advantages with Teleca Enterprise Mobility**

- Increase productivity and reduce costs
- Easily measured and verified ROI
- Low impact on existing systems and infratructures
- No hidden costs with a measurable TCO
- Wide range of mobile devices (Symbian, J2ME, Pocket PC, Smart phones...)
- Multi-channel access to information (SMS, WAP, WEB, SyncML...)
- Complete access to data off-line
- Easy to integrate with enterprise and legal systems (Siebel, Remedy, SAP, Oracle, SQL Server...)
- Central control for device, application and upgrade management
- End-to-end secure data access
- Automatic notification of information updates on the back-office