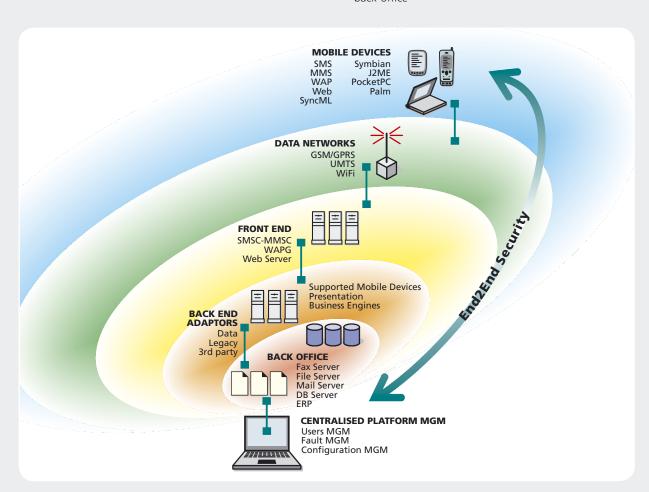

#### **Advantages with Teleca Enterprise Mobility**

- Increase productivity and reduce costs
- Easily measured and verified ROI
- Low impact on existing systems and infratructures
- No hidden costs with a measurable TCO
- Wide range of mobile devices (Symbian, J2ME, Pocket PC, Smart phones...)
- Multi-channel access to information (SMS, WAP, WEB, SyncML...)
- Complete access to data off-line
- Easy to integrate with enterprise and legal systems (Siebel, Remedy, SAP, Oracle, SQL Server...)
- Central control for device, application and upgrade management
- End-to-end secure data access
- Automatic notification of information updates on the back-office