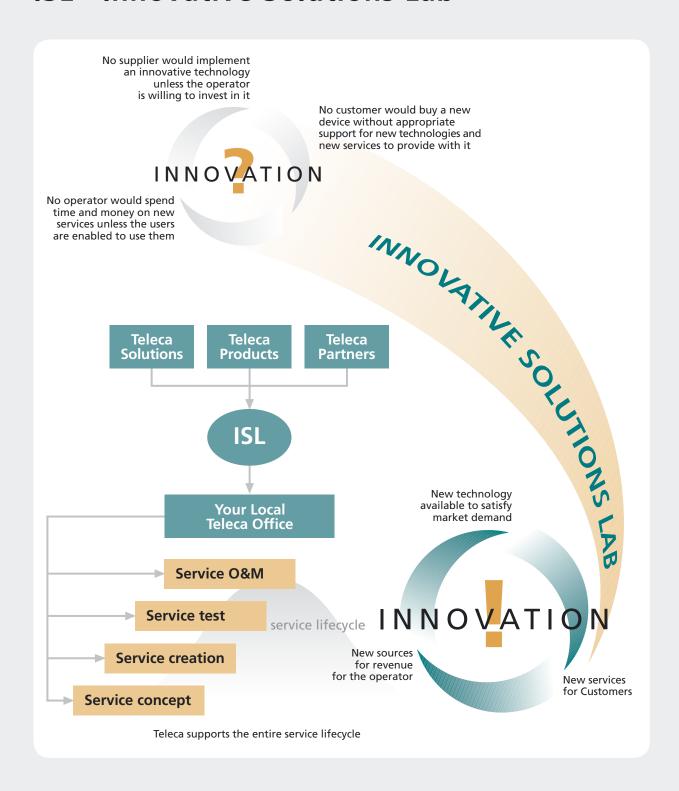

# **ISL - Innovative Solutions Lab**

The Innovative Solutions Lab, ISL, helps you to minimise the risks and costs while maximising the benefits of innovative solutions

#### What can ISL do for you?

- ISL gives you a "first hand" experience when testing innovative solutions and technologies
- ISL assists in selecting the best products for you and managing partnerships
- ISL is a tool to reduce investments and risks
- ISL implements "ad hoc" prototypes to test technologies and solutions minimising investments and risks.
- ISL provides solutions and prototypes
- ISL tests and evaluates new device and hardware

#### Why choose Teleca?

We have a long-standing experience in standardisation, development, maintenance and supporting of GSM, GPRS and UMTS networks as well as developing and support Value Added Services (VAS). Thanks to our international experience, ISL can anticipate and develop solutions and prototypes as a response and proposal to customer needs.